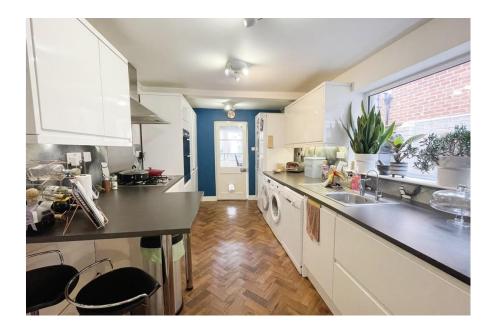

## £375,000 Freehold

EDWARDIAN END TERRACE

3 BEDROOMS

FITTED KITCHEN BREAKFAST ROOM

25,5m x 14,2m LOUNGE/DINNING ROOM

\_\_\_\_\_

FITTED FAMILY BATHROOM

GENEROUS SIZE REAR GARDEN