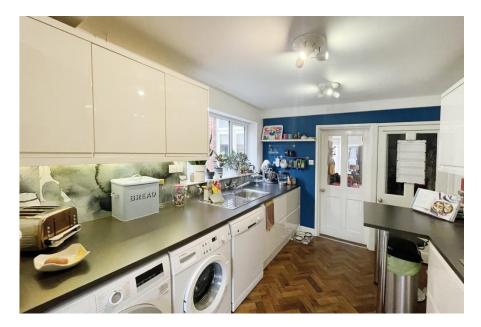

## 46 Queens Road RG21 7RH

\* COLLINS RESIDENTIAL" Presents this Edwardian, 3 bedroomed end terrace, boasting some original features, spacious lounge/dining room, Fitted kitchen breakfast room and bathroom, separate study, spacious rear garden and private driveway parking for two cars to the rear. NO ONWARD CHAIN COMPLICATIONS.

## £375,000 Freehold

EDWARDIAN END TERRACE

3 BEDROOMS

FITTED KITCHEN BREAKFAST ROOM

25,5m x 14,2m LOUNGE/DINNING ROOM

\_\_\_\_\_

FITTED FAMILY BATHROOM

GENEROUS SIZE REAR GARDEN