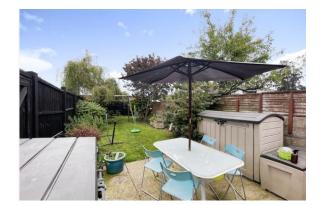

## £375,000 Freehold

EDWARDIAN END TERRACE

3 BEDROOMS

FITTED KITCHEN BREAKFAST ROOM

25,5m x 14,2m LOUNGE/DINNING ROOM

\_\_\_\_\_

FITTED FAMILY BATHROOM

GENEROUS SIZE REAR GARDEN