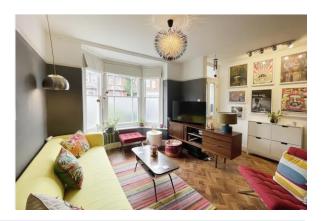

## £375,000 Freehold

EDWARDIAN END TERRACE

3 BEDROOMS

FITTED KITCHEN BREAKFAST ROOM

25,5m x 14,2m LOUNGE/DINNING ROOM

\_\_\_\_\_

FITTED FAMILY BATHROOM

GENEROUS SIZE REAR GARDEN