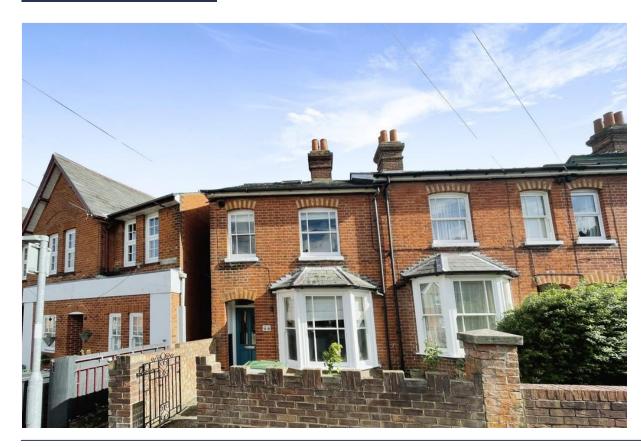

## 46 Queens Road RG21 7RH

\* COLLINS RESIDENTIAL" Presents this Edwardian, 3 bedroomed end terrace, boasting some original features, spacious lounge/dining room, Fitted kitchen breakfast room and bathroom, separate study, spacious rear garden and private driveway parking for two cars to the rear. NO ONWARD CHAIN COMPLICATIONS.

## £375,000 Freehold

EDWARDIAN END TERRACE

3 BEDROOMS

FITTED KITCHEN BREAKFAST ROOM

25,5m x 14,2m LOUNGE/DINNING ROOM

\_\_\_\_\_

FITTED FAMILY BATHROOM

GENEROUS SIZE REAR GARDEN