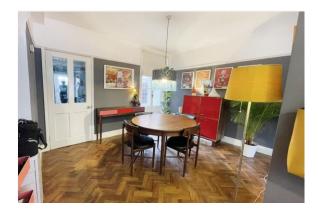

## 46 Queens Road RG21 7RH

\* COLLINS RESIDENTIAL" Presents this Edwardian, 3 bedroomed end terrace, boasting some original features, spacious lounge/dining room, Fitted kitchen breakfast room and bathroom, separate study, spacious rear garden and private driveway parking for two cars to the rear. NO ONWARD CHAIN COMPLICATIONS.

## £375,000 Freehold

EDWARDIAN END TERRACE

3 BEDROOMS

FITTED KITCHEN BREAKFAST ROOM

25,5m x 14,2m LOUNGE/DINNING ROOM

\_\_\_\_\_

FITTED FAMILY BATHROOM

GENEROUS SIZE REAR GARDEN