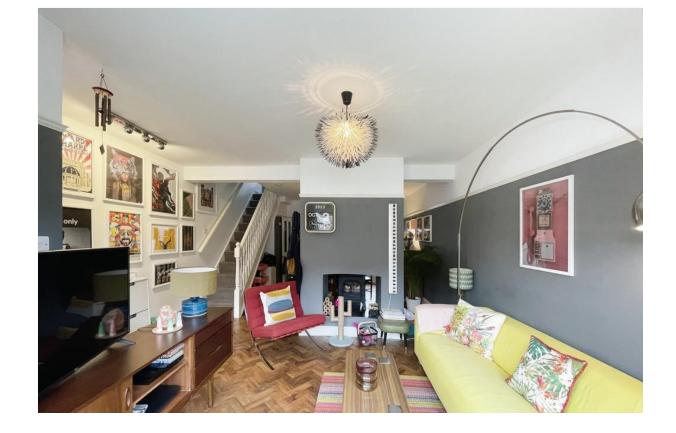

## £375,000 Freehold

EDWARDIAN END TERRACE

3 BEDROOMS

FITTED KITCHEN BREAKFAST ROOM

25,5m x 14,2m LOUNGE/DINNING ROOM

\_\_\_\_\_

FITTED FAMILY BATHROOM

GENEROUS SIZE REAR GARDEN